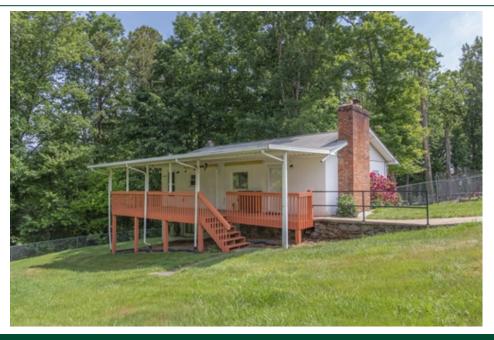

## \$ 259,700

Don't let this one pass you by! Featured dwelling is a ranch style home with a partially unfinished basement and 14X70 mobile home 1999 model. Both units come with washer, dryer, and refrigerator. Mobile home is tenant occupied at \$850 month. Home is sparkling clean, wonderful front porch, prefect yard for a garden, workshop in basement and ready for occupancy. Parking features a double covered carport with concrete pad and 3 parking places on the front road. Zoning code is Open Use District-(OU) for future development. All kinds of opportunities here! Great value and located minutes from West Asheville and downtown Asheville.